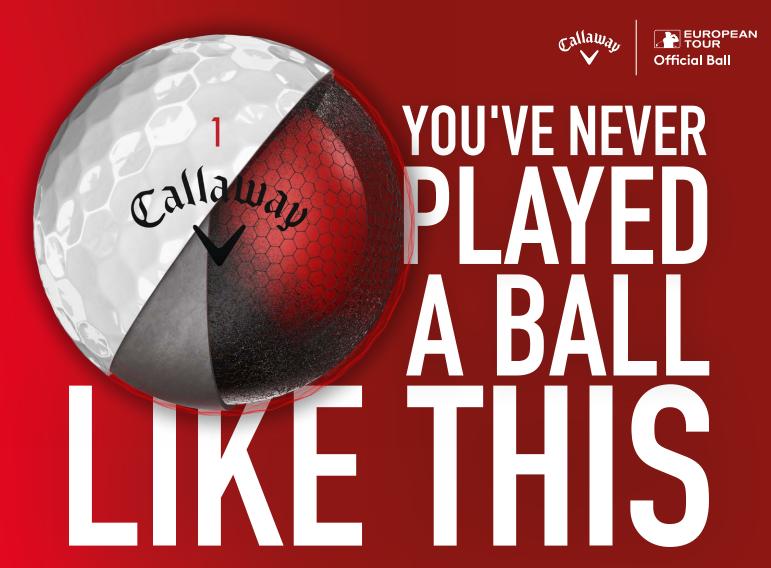

## **CHROME SOFT™**

# TOUR PERFORMANCE WITH SOFT FEEL FOR ALL ABILITIES. NEW GRAPHENE-INFUSED DUAL SOFTFAST™ CORE.

Chrome Soft, will appeal to a wide spectrum of abilities. A
combination of Tour-proven performance with unparalleled
feel. We innovated at every layer to create an extremely
fast and soft-feeling ball that promotes high-launch and
low spin off the tee for long distance and incredible shotstopping spin around the green.