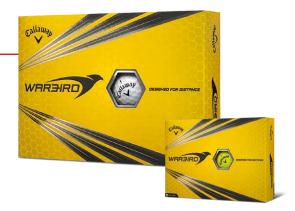

## **WARBIRD**™

# DESIGNED FOR DISTANCE

 Designed for distance seekers who want to see maximum flight. This 2-piece ball is long and features a large, soft, high-energy core that yields astounding ball speed. With its commitment to distance, and a white or optical yellow color option, Warbird is a strong option for golfers who want to hit the ball farther.