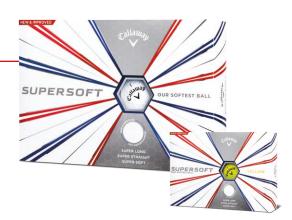

### SUPERSOFT<sup>™</sup>19

#### OUR SOFTEST BALL EVER.

 A combination of our lowest compression golf ball ever with a soft cover and our new Premium HEX Aerodynamics surface pattern that achieves a long, straight distance ball that is incredibly soft. With its soft feel, an ultra-low compression core to deliver ball speed, and super low spin for straight ball flight, this is a ball that golfers love playing.